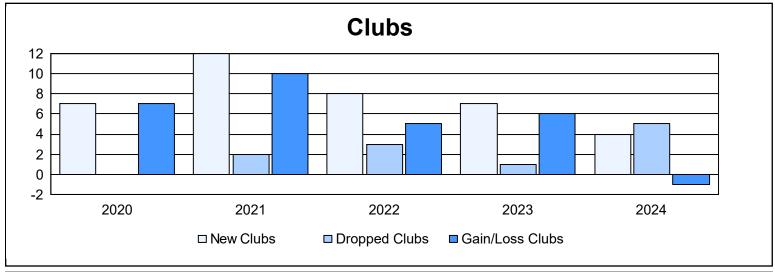

| Year      | New<br>Clubs | Dropped<br>Clubs | Gain/<br>Loss<br>Clubs | New<br>Members | Charter<br>Members | Reinstate<br>Members | Transfer<br>Members | Total<br>Member<br>Added | Total<br>Members<br>Dropped | Gain/<br>Loss<br>Members |
|-----------|--------------|------------------|------------------------|----------------|--------------------|----------------------|---------------------|--------------------------|-----------------------------|--------------------------|
| 2019-2020 | 7            | 0                | 7                      | 207            | 211                | 3                    | 0                   | 421                      | 187                         | 234                      |
| 2020-2021 | 12           | 2                | 10                     | 455            | 320                | 17                   | 5                   | 797                      | 342                         | 455                      |
| 2021-2022 | 8            | 3                | 5                      | 328            | 228                | 12                   | 11                  | 579                      | 484                         | 95                       |
| 2022-2023 | 7            | 1                | 6                      | 271            | 192                | 13                   | 2                   | 478                      | 441                         | 37                       |
| 2023-2024 | 4            | 5                | -1                     | 335            | 110                | 20                   | 10                  | 475                      | 492                         | -17                      |
| Average   | 8            | 2                | 5                      | 319            | 212                | 13                   | 6                   | 550                      | 389                         | 161                      |