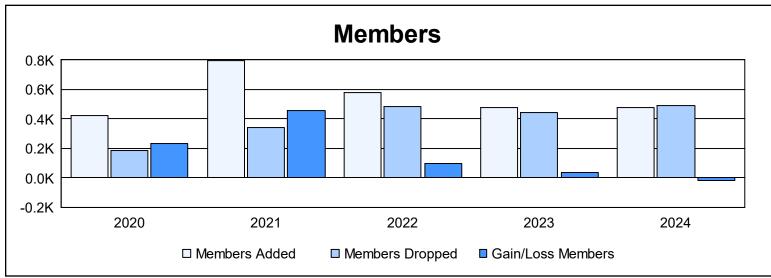

| Year      | New<br>Clubs | Dropped<br>Clubs | Gain/<br>Loss<br>Clubs | New<br>Members | Charter<br>Members | Reinstate<br>Members | Transfer<br>Members | Total<br>Member<br>Added | Total<br>Members<br>Dropped | Gain/<br>Loss<br>Members |
|-----------|--------------|------------------|------------------------|----------------|--------------------|----------------------|---------------------|--------------------------|-----------------------------|--------------------------|
| 2019-2020 | 7            | 0                | 7                      | 207            | 211                | 3                    | 0                   | 421                      | 187                         | 234                      |
| 2020-2021 | 12           | 2                | 10                     | 455            | 320                | 17                   | 5                   | 797                      | 342                         | 455                      |
| 2021-2022 | 8            | 3                | 5                      | 328            | 228                | 12                   | 11                  | 579                      | 484                         | 95                       |
| 2022-2023 | 7            | 1                | 6                      | 271            | 192                | 13                   | 2                   | 478                      | 441                         | 37                       |
| 2023-2024 | 4            | 5                | -1                     | 335            | 110                | 20                   | 10                  | 475                      | 492                         | -17                      |
| Average   | 8            | 2                | 5                      | 319            | 212                | 13                   | 6                   | 550                      | 389                         | 161                      |